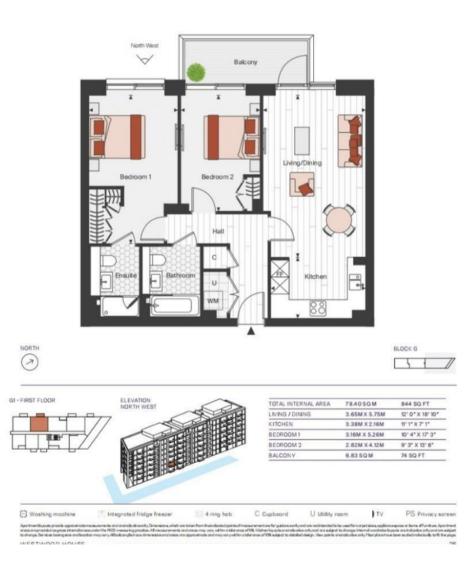

### £946 Per Week

ONLINE VIDEO AVAILABLE for this stunning two-bedroom 844sqft (78.4sqm) 1st floor apartment which comes to the rental market for the first time and located at Chelsea Creek. The modern apartment offers an open plan lounge with a custom-designed shaker-style kitchen, access to the balcony, two double bedrooms with the master benefitting from an ensuite, guest luxury bathroom with bespoke porcelain floor and wall tiles. Onsite you will find The Residents Spa with a fully equipped brand new gym, swimming pool, sauna & steam room, and access to the Halcyon Club, exclusively for residents of The King's Tower and Westwood House, boasts a private cinema, meeting room, and the crown jewel: a 31st-floor sky lounge and terrace with stunning city views. Chelsea Creek is a unique dockside development within easy reach of Imperial wharf overground station as well as the stylish King's Road and Chelsea Harbour, with its many restaurants, bars and boutiques.

Minimum term 12 months Deposit 5 weeks Council Tax — London Borough of Hammersmith & Fulham Council — Band G EPC B (84)

- $\cdot\,$  Stunning Two Bedroom Apartment
- 844sqft (78.4sqm)
- Balcony
- Luxury Furniture
- Modern Kitchen with Integrated Appliances
- 1st Floor with Lift
- Access to the Halcyon Club
- $\cdot\,$  24 Hour Concierge, Gymnasium & Spa
- Close to Imperial Wharf Station
- EPC B (84)

#### **2 BEDROOM APARTMENT**

FIRST FLOOR APARTMENT 974