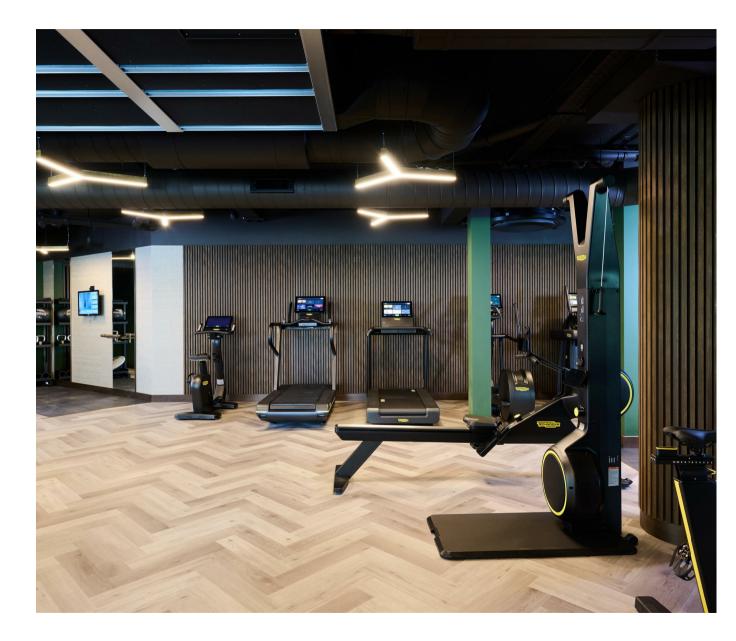

### £946 Per Week

ONLINE VIDEO AVAILABLE for this stunning two-bedroom 844sqft (78.4sqm) 1st floor apartment which comes to the rental market for the first time and located at Chelsea Creek. The modern apartment offers an open plan lounge with a custom-designed shaker-style kitchen, access to the balcony, two double bedrooms with the master benefitting from an ensuite, guest luxury bathroom with bespoke porcelain floor and wall tiles. Onsite you will find The Residents Spa with a fully equipped brand new gym, swimming pool, sauna & steam room, and access to the Halcyon Club, exclusively for residents of The King's Tower and Westwood House, boasts a private cinema, meeting room, and the crown jewel: a 31st-floor sky lounge and terrace with stunning city views. Chelsea Creek is a unique dockside development within easy reach of Imperial wharf overground station as well as the stylish King's Road and Chelsea Harbour, with its many restaurants, bars and boutiques.