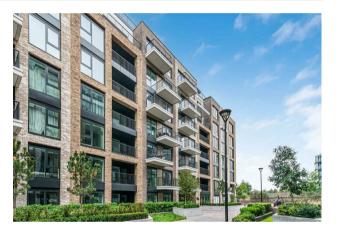

Westwood Building, Fulham SW6

### £946 Per Week

ONLINE VIDEO AVAILABLE for this stunning two-bedroom 844sqft (78.4sqm) 1st floor apartment which comes to the rental market for the first time and located at Chelsea Creek. The modern apartment offers an open plan lounge with a custom-designed shaker-style kitchen, access to the balcony, two double bedrooms with the master benefitting from an ensuite, guest luxury bathroom with bespoke porcelain floor and wall tiles. Onsite you will find The Residents Spa with a fully equipped brand new gym, swimming pool, sauna & steam room, and access to the Halcyon Club, exclusively for residents of The King's Tower and Westwood House, boasts a private cinema, meeting room, and the crown jewel: a 31st-floor sky lounge and terrace with stunning city views. Chelsea Creek is a unique dockside development within easy reach of Imperial wharf overground station as well as the stylish King's Road and Chelsea Harbour, with its many restaurants, bars and boutiques.